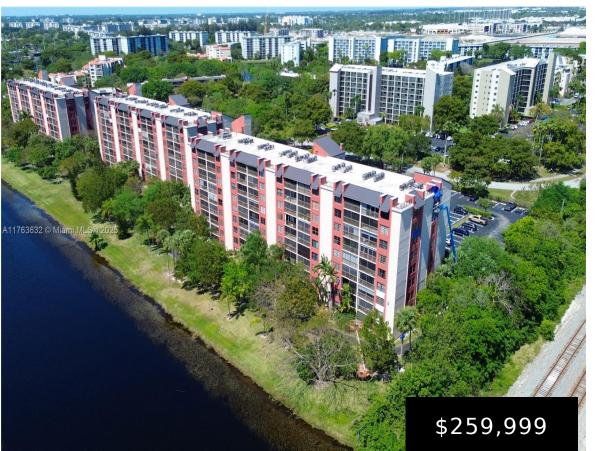

## 2200 CYPRESS BEND DR, POMPANO BEACH, FL, 33069

https://igorpresman.com

Enjoy breathtaking skyline and water views from this beautifully renovated 1bedroom, 2-bath condo on the 6th floor. Step onto your private screened-in balcony, perfect for morning coffee or evening relaxation. Inside, the modern open layout showcases sleek stainless steel appliances and a custom wet bar. The spacious primary bedroom features two walk-in closets and an [...] 2200 Cypress Bend Dr, Pompano Beach, FL, 33069

- 1 bed
- 2 baths
- Residential
- Condominium
- Active
- 1140 sq ft

×