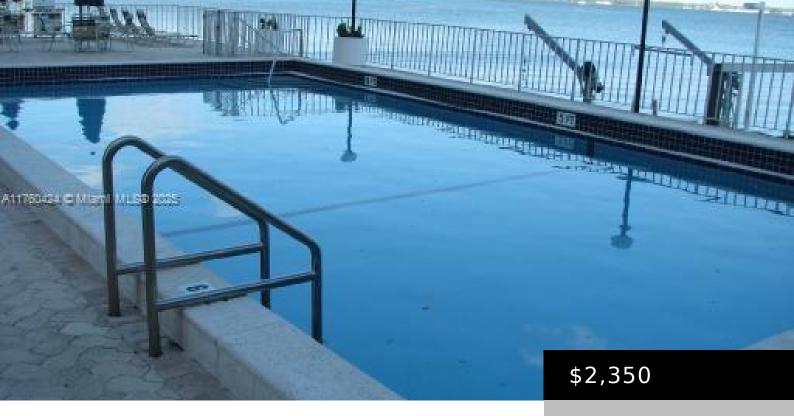

## **Amenities & Features**

**Amenities:** Dishwasher, Gas Range, Refrigerator

ExteriorFeatures: Barbeque

Waterfront available: Yes

AttachedGarageYN: No

PoolPrivateYN: No

**CommunityFeatures:** Pool, Exercise Room, Gated Community, Laundry Facilities

PoolFeatures: Above Ground

GarageYN: Yes

CoolingYN: Yes

FireplaceYN: No