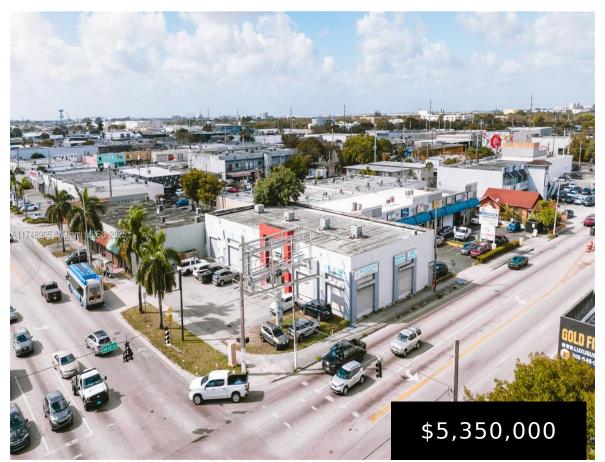

## 2205 20TH ST, MIAMI, FL, 33142

https://igorpresman.com

2205 20th St, Miami, FL, 33142

• Commercial Sale

Retail

Active

×

The Property features 8,546 square feet of interior on 16,177 square feet of land. The Property is located in the vibrant and rapidly evolving Allapattah neighborhood. Zoning is T6-8 O, which allows from 8 to 12 stories and 150 residential units an acre or 300 hotel keys per acre. Neology Life Development Group completed The [...]