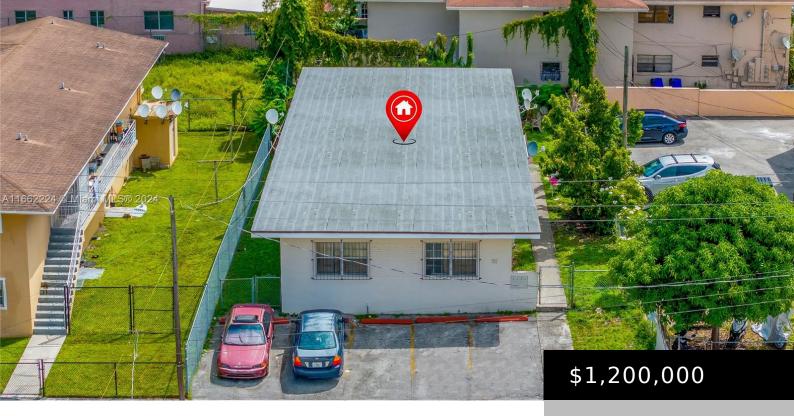

## 221 16TH AVE, MIAMI, FL, 33125

https://igorpresman.com

Exceptional property in Little Havana with immediate access to the 836 HWY, I-95 and Brickell. 1950s, four unit apartment building on a 5,000 SF lot zoned T5-L which allows short-term rentals. Apartments are 4: 1 Bedroom, 1 bath with identical floor plans. Within 5 minutes of Brickell and Downtown, and immediately across the Loan Depot [...]

- Residential Income
- Quadruplex
- Active
- 1890 sq ft

Exterior material: Concrete Block With Brick, Other

## **Building Details**

Cooling features: Central Air

ParkingTotal: 4

**Building Name: LAWRENCE ESTATE** 

LAND CO

Roof: Shingle

ArchitecturalStyle: Ranch

NewConstructionYN: No