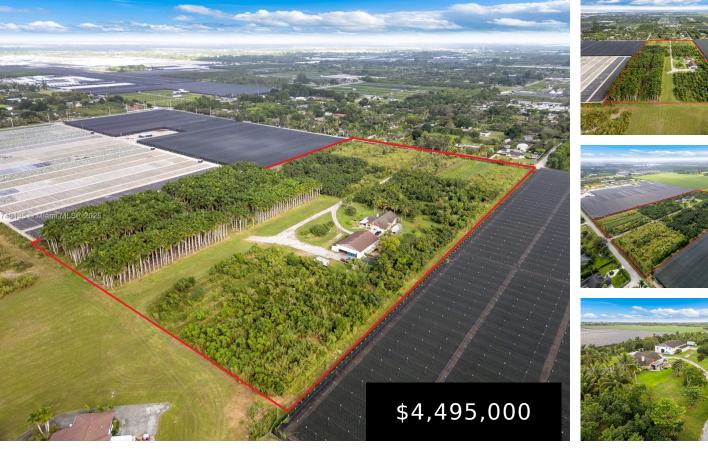

## 22100 194th Ave, Miami, FL, 33170

Almost 20 acre Agricultural Compound in South Miami-Dade featuring a 4800 sq. ft. hanger w/ new walk in cooler, sitting adjacent to Richards Air Field a private 2,000 ft run-way. The property also has a 4/2.5 House, A 1/1 apartment in hanger, assorted fruit & palm tree grove. The property is agriculturally exempt perfect for [...]