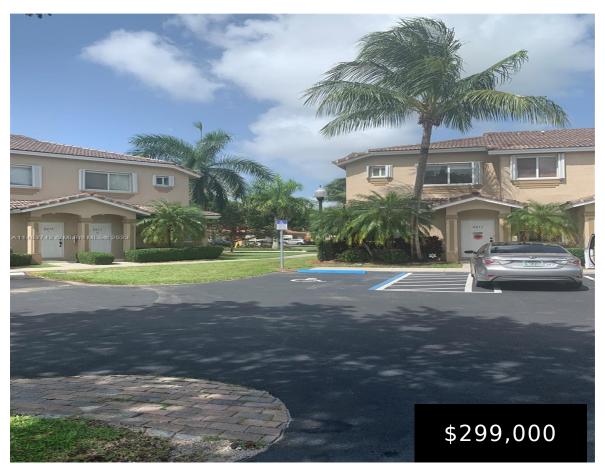

## 2211 23RD RD, HOMESTEAD, FL, 33035

https://igorpresman.com

Spacious corner townhouse with no direct neighbors in the back. Two split bedrooms upstairs with separate bathrooms for each room and half bath downstairs. Formal living and dining room as well as a family room with space for stools at the kitchen counter. Fenced patio area. Tiled throughout. Well maintained association with onsite 24 hour [...]

- 2 beds
- 2 baths
- Residential
- Townhouse
- Active
- 1370 sq ft

×