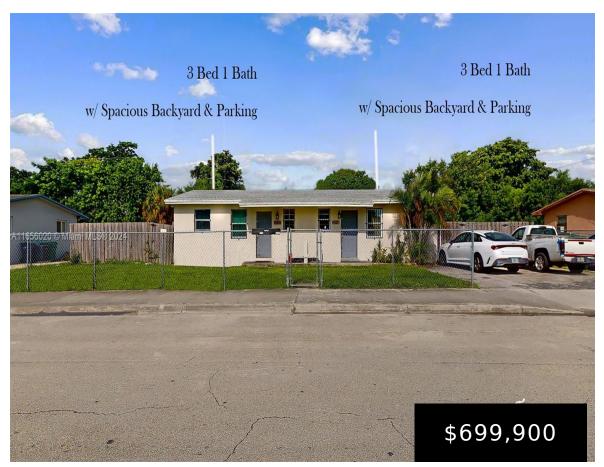

## 22112 115TH CT, MIAMI, FL, 33170

https://igorpresman.com

Duplex - Rare Opportunity in Established neighborhood in SW Miami Dade. DO NOT DISTURB TENANTS! Remodeled turnkey, Fenced, 3 Beds/1 Bath each side with New Roof, Impact Windows, Security Bars, Wood Kitchen Cabinets with Granite Countertops. Potential \$6600 monthly Income/ \$3300 each side with Section 8. Currently rented under market value to long term tenant's [...]

- Residential Income
- Duplex
- Active
- 1300 sq ft