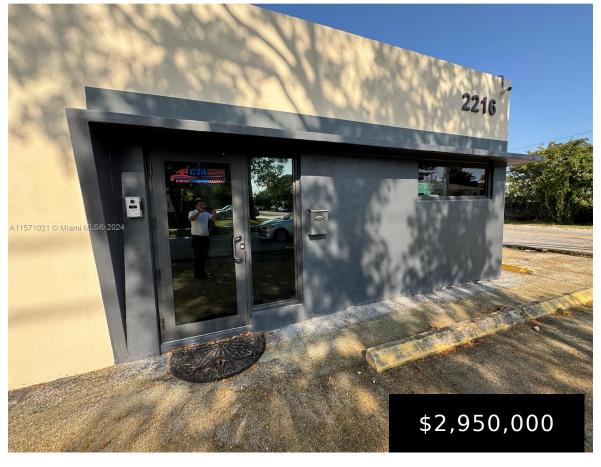

## 2216 20TH AVE, HOLLYWOOD, FL, 33020

https://igorpresman.com

2216 20th Ave, Hollywood, FL, 33020

This great freestanding industrial/office building in desirable East Hollywood, Florida, is right off of Dixie Hwy. This property is 5,556 SF, sitting on a large 14,756 SF fenced-in lot. The interior has been fully built out with a state-of-the-art office/flex layout. This building is currently occupied by a NNN tenant. The tenant also agreed to [...]