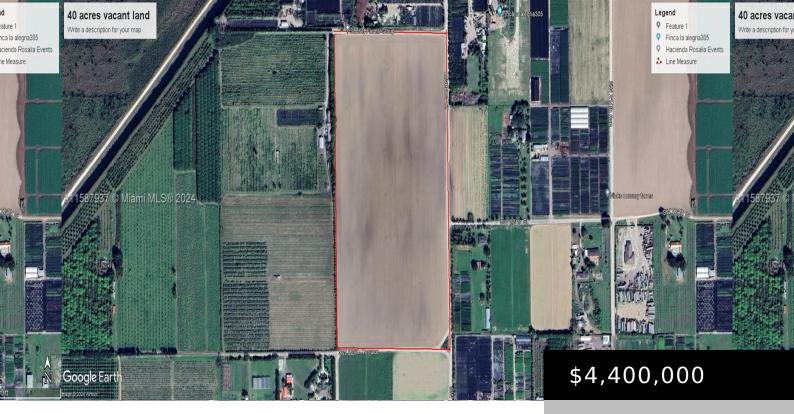

## 222051 217TH AV, HOMESTEAD, FL, 33170

https://igorpresman.com

An excellent and unique large parcel of land perfect for many differing uses
An important asset ready to appreciate
Potential excellent soil, with good drainage for large scale grower's needs Could be split into smaller parcels and sold immediately at a profit.
Close to several residential areas of 5 acres and [...]