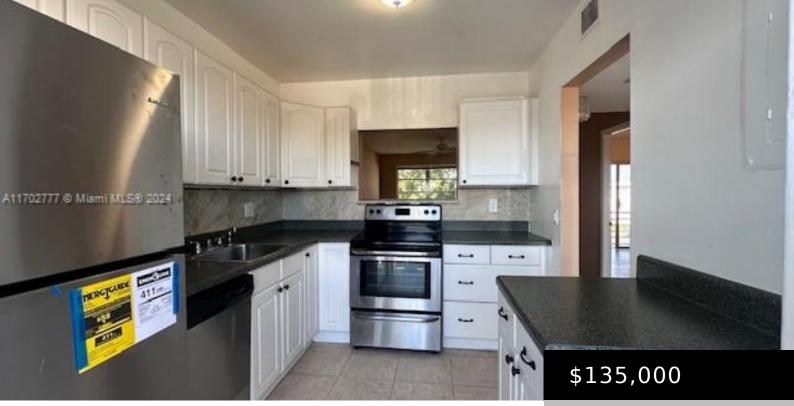

## 2223 PARK LN, HOLLYWOOD, FL, 33021

https://igorpresman.com

Great Unit in Central Hollywood location. 1 Bedroom 1 bathroom, in a vibrant 55+ community. The unit features tiled floors throughout with a screened in balcony overlooking a garden view, on demand Hot water from tank-less water-heater,the front offers direct views of the lake. The unit is freshly painted and has a brand new refrigerator [...]

## **Amenities & Features**

Features: Third Floor Entry

**Amenities:** Dishwasher, Electric Range, Electric Water Heater, Refrigerator

Waterfront available: No

AttachedGarageYN: No

PoolPrivateYN: No

**Security Features:** Smoke Detector, No Security