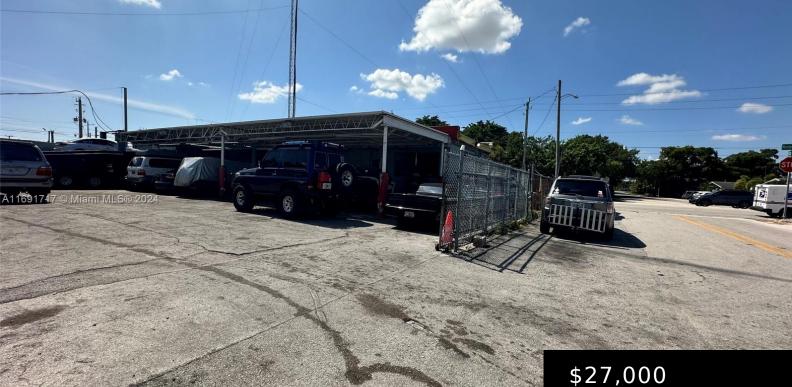

## 2223 PEMBROKE RD, HOLLYWOOD, FL, 33020 https://igorpresman.com

Rare opportunity to lease an automotive sales and repair shop conveniently located on Pembroke Rd, strategically positioned to capture the attention of over 40,500 passing cars daily. The two buildings combined offer 3,446 SF, with a large 21,195 SF lot and ample parking for customers. The auto sales building includes a 672 SF office and [...]