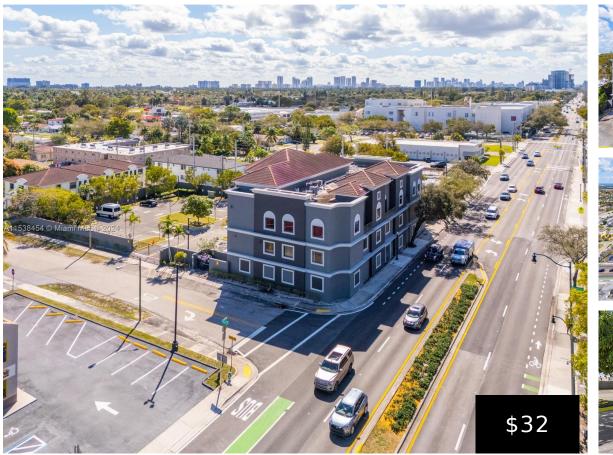

## 2227 FEDERAL HWY, HOLLYWOOD, FL, 33020

https://igorpresman.com

2227 Federal Hwy, Hollywood, FL, 33020

Ideally located at the NE corner of Sheridan St. and N. Federal Highway this professional building offers private interior and windowed individual offices ranging in size from 96-2,015 SF. All are available with ample free parking in this secure property with coded gate parking lot and main entry door. This modified gross lease includes electricity [...]