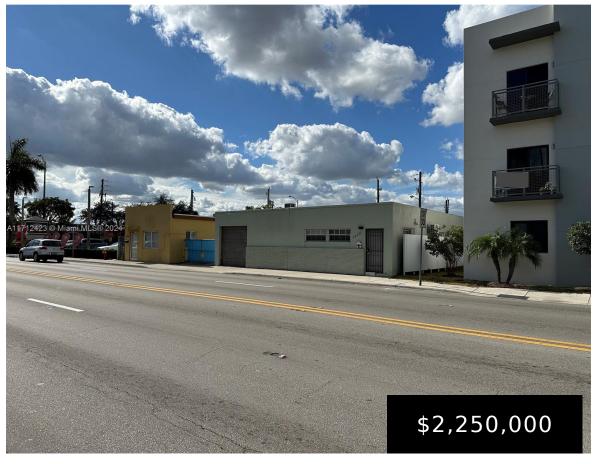

## 2230 & 2250 PALM AVE, HIALEAH, FL, 33010

https://igorpresman.com

2230 & 2250 Palm Ave, Hialeah, FL, 33010

PORTFOLIO SALE!!! (2230 & 2250 Palm Avenue, Hialeah, FL 33010). (MLS: A11712295 and A11712326). This listing offered both properties information combined in one. Hialeah's central location surrounded by several new multifamily buildings. Area of heavy traffic. Close to expressways, airport and seaport and blooks from Metrorail Station. New owners could use one warehouse and rent [...]