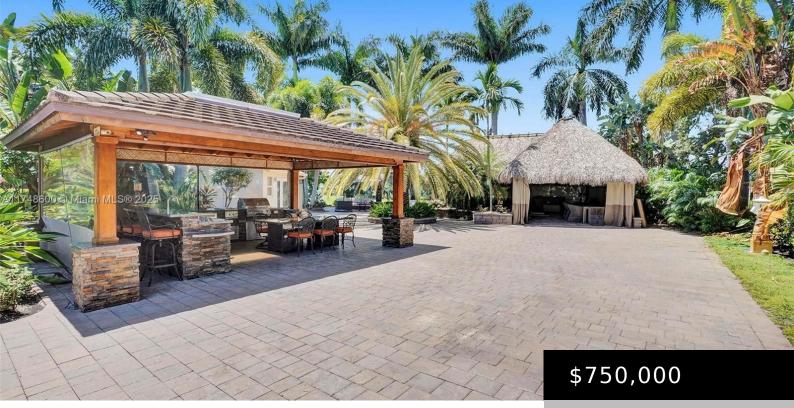

## 224 CORTEZ DR, MARGATE, FL, 33068

https://igorpresman.com

Probably the BEST lot in the AZTEC Luxury RV Resort Park community! Boasting its 8099 sq ft with only one neighbor to its right side, this oversize lot features an L shape Tiki with tile floor throughout, an Outside separate kitchen with granite counter top, concrete cement amenities cabana with full Washer/dryer, bathroom. Lot is [...] • Land/Boat Docks