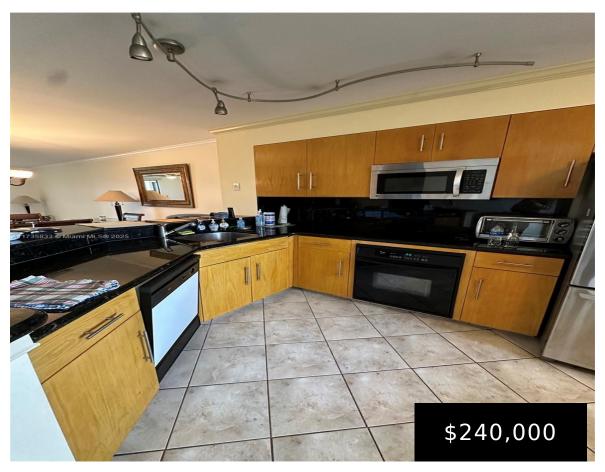

## 2240 CYPRESS BEND DR, POMPANO BEACH, FL, 33069

https://igorpresman.com

2240 Cypress Bend Dr, Pompano Beach, FL, 33069

Welcome to the fabulous CYPRESS BEND condominium! Enjoy this beautiful water view 2 bedrooms/2 bathrooms unit with a large open kitchen with a spacious pantry. Huge master bedroom with access to the screened balcon/porch. Located on the 6th floor close to the elevators. Assigned parking and multiple guest parking. No rental the first 2 years [...]

## **Amenities & Features**

Features: Elevator, Fire Sprinklers, Pantry, Split

Bedroom, Walk-In Closet(s)

Amenities: Disposal, Dryer, Electric Range, Electric

Water Heater, Microwave, Refrigerator

Waterfront available: No AttachedGarageYN: No