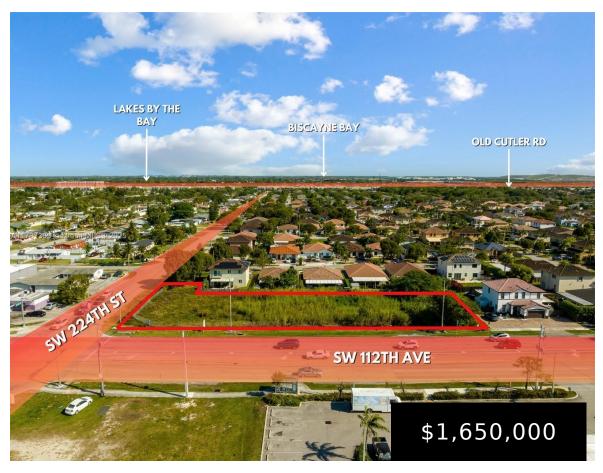

## 22401 112TH STREET, MIAMI, FL, 33170

https://igorpresman.com

22401 112th Street, Miami, FL, 33170

- Commercial Land
- Active

×

A prime redevelopment directly along S. Allapattah Road: "South Allapattah Road Commercial Land". The offering is comprised of (4) vacant lots totaling +/- 31,000 SF of land on South Allapattah Road. The lot(s) assemblage allows approximately 17,200 SF on (4) stories and the southernmost lot can be sold individually as a 7,400 SF single family [...]