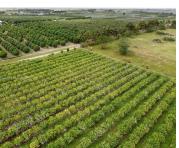

## 224XX 316 ST, HOMESTEAD, FL, 33030

https://igorpresman.com

224xx 316 ST, Homestead, FL, 33030

- Commercial Land
- Active

×

Explore this prime 10-acre nursery, home to approximately 4,000 healthy guava trees. The property is fully fenced and equipped with a reliable on-site sprinkler irrigation system. Good access to major road, It presents a fantastic opportunity for agricultural entrepreneurs seeking to invest in a fully operational nursery, or for those looking to secure land as [...]