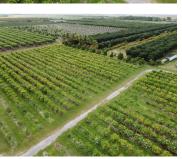

## 224XX 316 ST, HOMESTEAD, FL, 33030

https://igorpresman.com

224xx 316 ST, Homestead, FL, 33030

- Commercial Land
- Active

×

Explore this prime 10-acre nursery, home to approximately 4,000 healthy guava trees. The property is fully fenced and equipped with a reliable on-site sprinkler irrigation system. Good access to major road, It presents a fantastic opportunity for agricultural entrepreneurs seeking to invest in a fully operational nursery, or for those looking to secure land as [...]