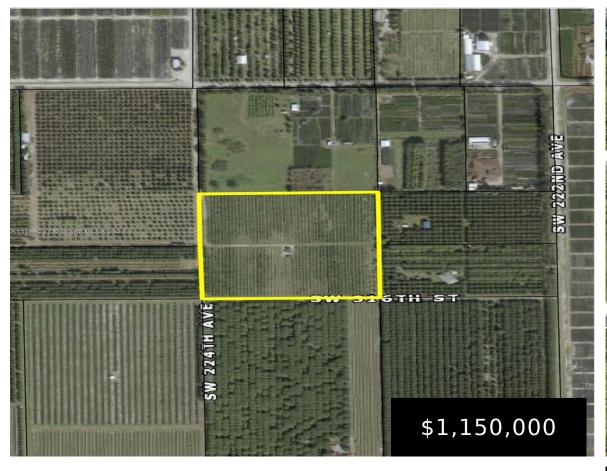

## 224XX 316 ST, HOMESTEAD, FL, 33030

https://igorpresman.com

224xx 316 ST, Homestead, FL, 33030

- Commercial Land
- Active

×

Explore this prime 10-acre nursery, home to approximately 4,000 healthy guava trees. The property is fully fenced and equipped with a reliable on-site sprinkler irrigation system. Good access to major road, It presents a fantastic opportunity for agricultural entrepreneurs seeking to invest in a fully operational nursery, or for those looking to secure land as [...]