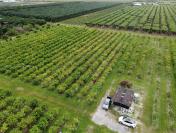

## 224XX 316 ST, HOMESTEAD, FL, 33030

https://igorpresman.com

224xx 316 ST, Homestead, FL, 33030

- Commercial Land
- Active

×

Explore this prime 10-acre nursery, home to approximately 4,000 healthy guava trees. The property is fully fenced and equipped with a reliable on-site sprinkler irrigation system. Good access to major road, It presents a fantastic opportunity for agricultural entrepreneurs seeking to invest in a fully operational nursery, or for those looking to secure land as [...]