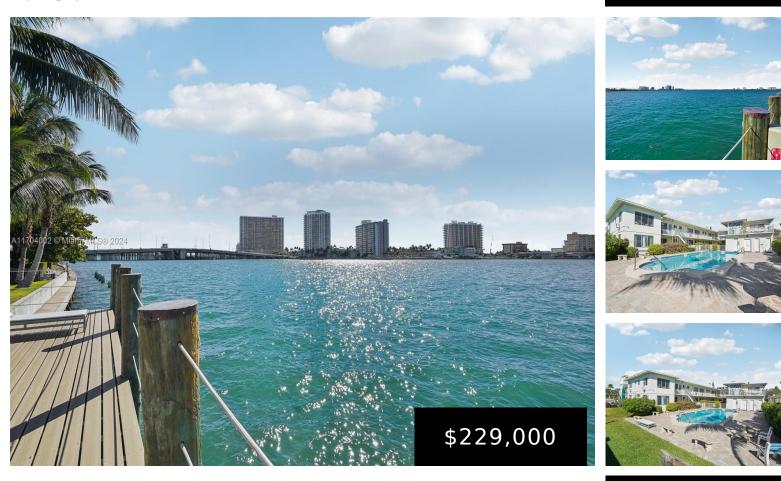

## 2250 Bay Dr, Miami Beach, FL, 33141

Extra spacious and light filled ground floor unit available in waterfront condo in Normandy Isle. Updated kitchen and bathroom, and tile flooring. The complex features a new deck with 180 degree views right on the bay.