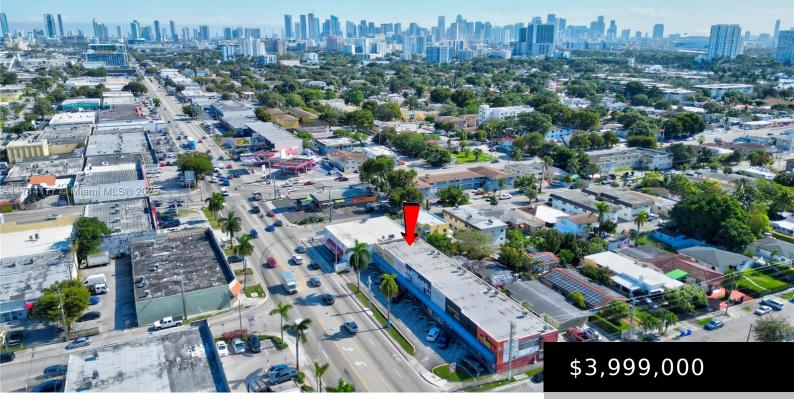

### 2250 20TH ST, MIAMI, FL, 33142

https://igorpresman.com

Allapattah Retail Strip Center for Sale – Prime Corner Lot Exceptional opportunity in Allapattah! Built in 1995, this highvisibility retail center on 20th Street is just 5 minutes from the port, 10 minutes from the airport, and offers quick access to Downtown, Brickell, Coral Gables, Wynwood, and more. Highlights: Zoning: 6100 COMMERCIAL – NEIGHBORHOOD T-6-8-0 [...]