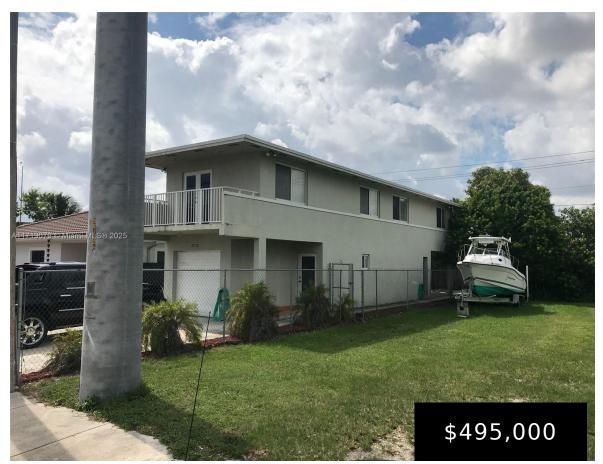

## 2250 5TH WAY, HIALEAH, FL, 33010

https://igorpresman.com

Attention Investors!!! Tenant in place until 10/2025 Welcome to your dream home at 2250 W 5th Way, Hialeah, FL! This charming single-family residence offers 1,204 sq ft of comfort and style. Inside, you'll find an inviting layout with two spacious bedrooms and two and a half bathrooms. The open-concept living area is perfect for relaxation [...]

- 2 beds
- 2 baths
- Residential
- Single Family Residence
- Active
- 1204 sq ft