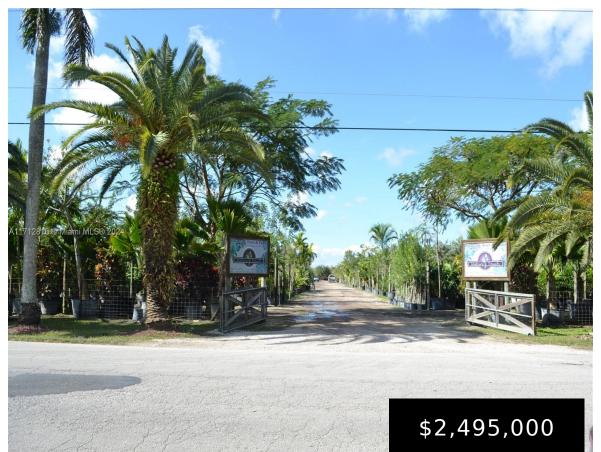

## 22500 207 AVENUE, MIAMI, FL, 33170

https://igorpresman.com

10 acre plant nursery with 330ft of frontage on paved SW 207th Avenue, south of SW 224th Street. Plant inventory included in sale and available upon request. Fully functional nursery operation in place for many years. This is part of a 12.5 acre plant nursery where the main office with 2.5 acres located on Redland [...]