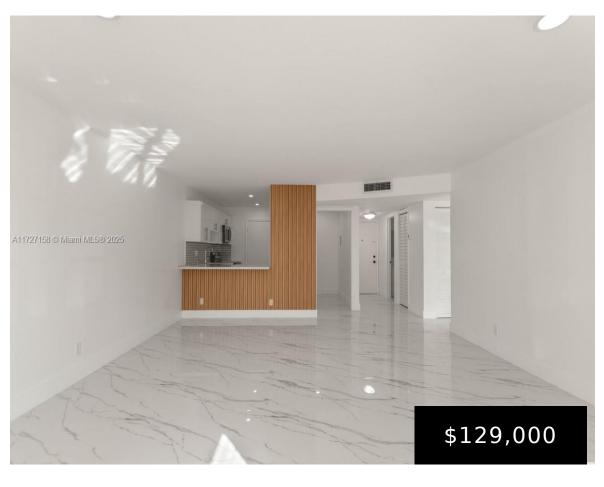

## 2251 48TH TER, LAUDERHILL, FL, 33313

https://igorpresman.com

2251 48th Ter, Lauderhill, FL, 33313

This spacious, newly updated 1-bedroom, 1.5-bath condo offers ample storage, including a walk-in closet in the large bedroom. Located on the first floor with an assigned parking space, it features a new water heater, dishwasher, and kitchen. The laundry room and additional storage are on the second floor, accessible by elevator. Enjoy the active clubhouse [...]

- 1 bed
- 1 bath
- Residential
- Condominium
- Active
- 928 sq ft