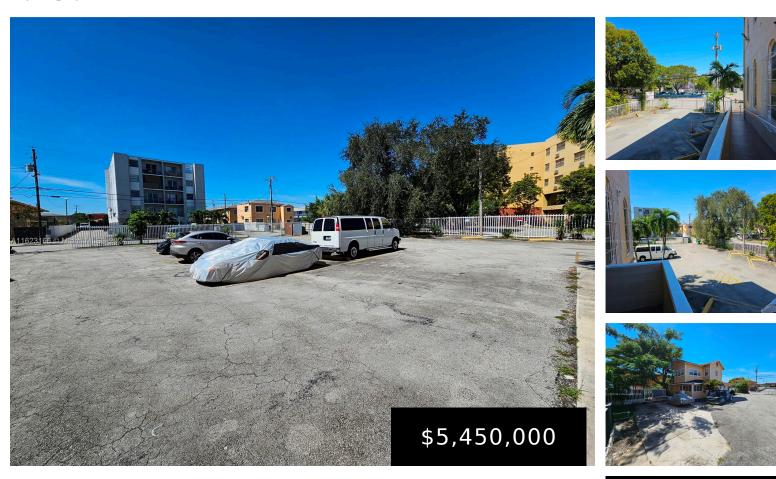

MIAMI, FL, 33135

https://igorpresman.com

The property is composed by 4 Lots which together and form a rectangular shape of 29,250 Sq.Ft. access east side 17th Avenue and SW 17th Court. Lot in the North of 9,750 Sq.Ft currently vacant land Parking Lot – Beside lot size 12,750 Sq.Ft the zoning 7144 RELIGIOUS. The lots contain a building on the [...]