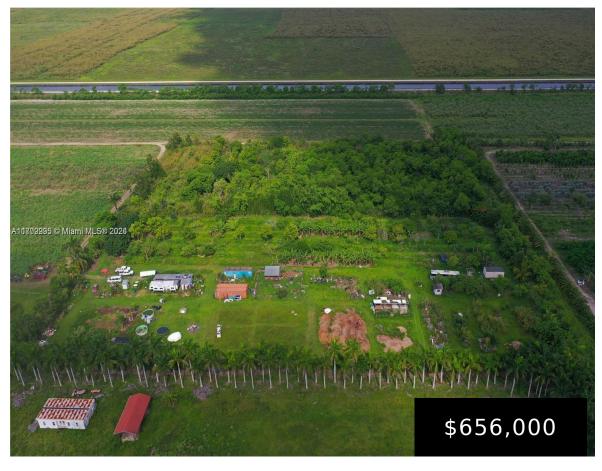

## 22600 352ND ST, HOMESTEAD, FL, 33034

https://igorpresman.com

22600 352nd St, Homestead, FL, 33034

Commercial Land

Active

×

Beautiful 5.09 acres at the Redland you could build your Dream Home or create your farm. Land is Clean and has a mixed of fruit tree, fully fenced has 2 shipping container small mobile home and well water there is a nature preserve on the south side located in a primary agricultural area close to [...]