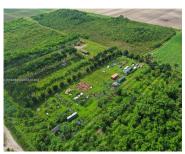

## 22600 352ND ST, HOMESTEAD, FL, 33034

https://igorpresman.com

22600 352nd St, Homestead, FL, 33034

Commercial Land

Active

×

Beautiful 5.09 acres at the Redland you could build your Dream Home or create your farm. Land is Clean and has a mixed of fruit tree, fully fenced has 2 shipping container small mobile home and well water there is a nature preserve on the south side located in a primary agricultural area close to [...]