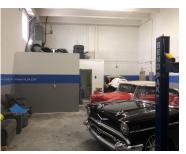

## 2265 80 ST, HIALEAH, FL, 33016

https://igorpresman.com

Office/Warehouse in Gated Secure Community in the best area of Hialeah. Built in 2005 and recently painted, this unit is in great conditions. 1 Office, 1 ADA Bathroom, 3-Phase Electric, 20' High Ceilings, Twin Tee Concrete Roof. This warehouse is in no need of any repairs and is ready to move in. No Mechanics, Auto, [...]