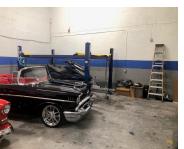

## 2265 80 ST, HIALEAH, FL, 33016

https://igorpresman.com

Office/Warehouse in Gated Secure Community in the best area of Hialeah. Built in 2005 and recently painted, this unit is in great conditions. 1 Office, 1 ADA Bathroom, 3-Phase Electric, 20' High Ceilings, Twin Tee Concrete Roof. This warehouse is in no need of any repairs and is ready to move in. No Mechanics, Auto, [...]