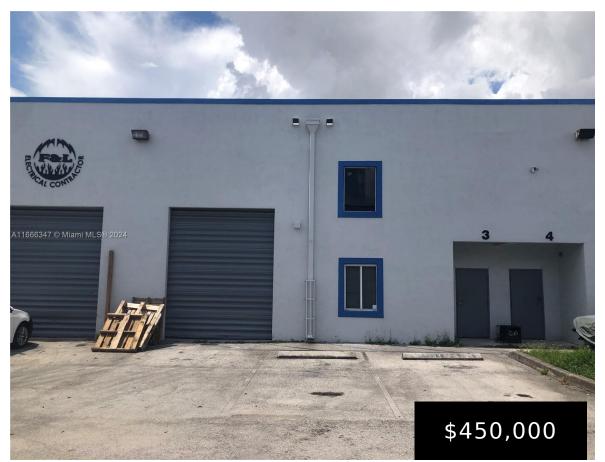

## 2265 80 ST, HIALEAH, FL, 33016

https://igorpresman.com

Office/Warehouse in Gated Secure Community in the best area of Hialeah. Built in 2005 and recently painted, this unit is in great conditions. 1 Office, 1 ADA Bathroom, 3-Phase Electric, 20' High Ceilings, Twin Tee Concrete Roof. This warehouse is in no need of any repairs and is ready to move in. No Mechanics, Auto, [...]

## **Building Details**

Cooling features: Central Individual A/C

NewConstructionYN: No

**Exterior material:** CBS Construction

Heating: Central Individual A/C

ParkingTotal: 3

**Building Name:** Nicoles Warehouse

Roof: Concrete

Parking: Assigned