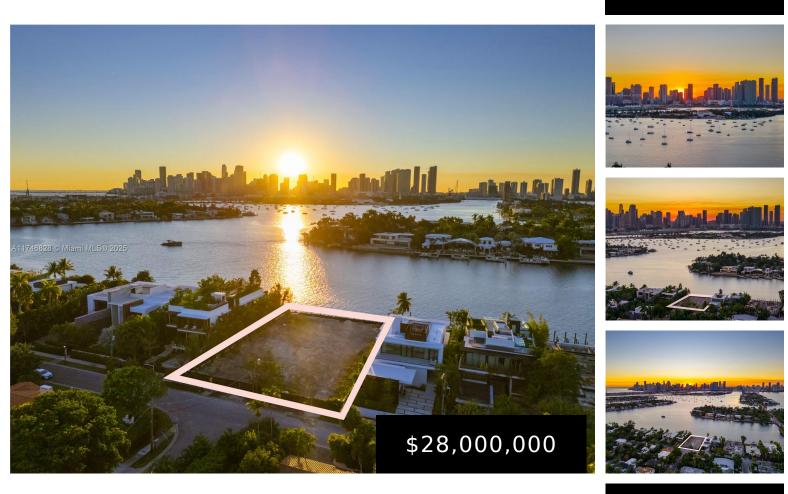

## 228 + 302 DILIDO DR, MIAMI BEACH, FL, 33139

https://igorpresman.com

228 + 302 Dilido Dr, Miami Beach, FL, 33139

RARE WATERFRONT DOUBLE LOT ON THE VENETIAN ISLANDS WITH APPROVED PLANS & READY TO BUILD BY LUXURY ARCHITECT SAOTA WITH MAGICAL SUNSETS OVER THE BAY & CITY! Possibility to build a 11,000 SF Mansion or Two 5,500 SF Estates on a Massive 21,960 SF Lot with Approved Plans for a Luxury Estate Designed by SAOTA [...]