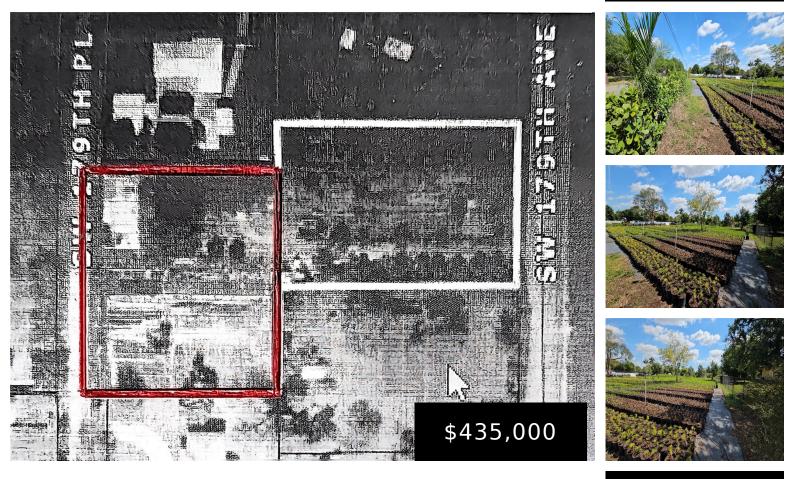

## 228 179 PL, Miami, FL, 33170

https://igorpresman.com

VERY RARE! This 1 acre buildable (Residential/Agricultural) lot is a very rare find in rural Miami Dade County. Located 3 miles away from Knaus Berry Farm. Has 4 mature varieties of mango trees, 1 avocado & 1 longan. What makes this rare? The lot is a "grandfathered in lot" that is outside of the Urban [...] Commercial LandActive