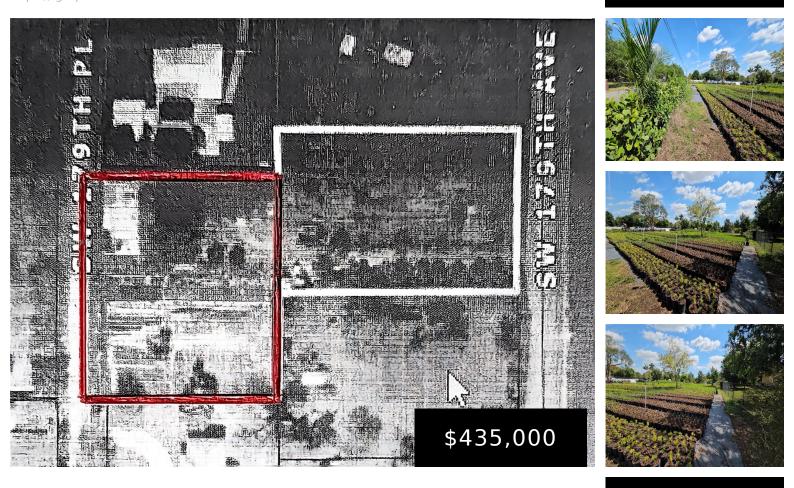

## 228 179 PL, Miami, FL, 33170

https://igorpresman.com

VERY RARE! This 1 acre buildable (Residential/Agricultural) lot is a very rare find in rural Miami Dade County. Located 3 miles away from Knaus Berry Farm. Has 4 mature varieties of mango trees, 1 avocado & 1 longan. What makes this rare? The lot is a "grandfathered in lot" that is outside of the Urban [...] Land/Boat Docks