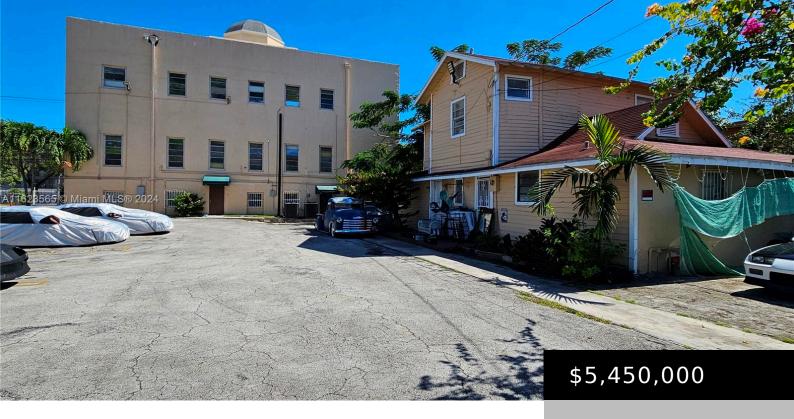

## **MIAMI, FL, 33135**

https://igorpresman.com

Property composed by 4 Lots which together and form a rectangular shape of 29,250 Sq.Ft. access east side 17th Avenue and SW 17th Court. The land use is 7081 VACANT LAND, other 2 lots with buildings religious use. PLENTY OF POTENTIAL FOR REDEVELOPMENT Lots provides ample space to bring projects great potential for builders /developers [...]