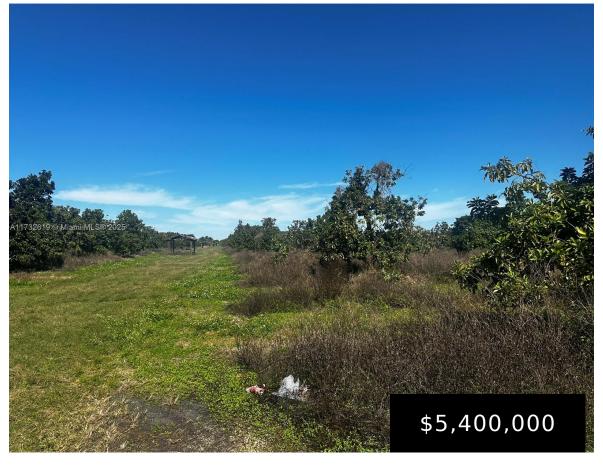

## 228XX 202 AVE, HOMESTEAD, FL, 33170

https://igorpresman.com

228XX 202 AVE, Homestead, FL, 33170

- Commercial Land
- Active

×

30 Acre professionally planted and maintained avocado grove. Located at 202XX SW 228 St. (Folios: 30-6815-000-0160 AND 0170) Prime Redland, excellent location, access to major transportation arteries. Property includes on site sprinkler irrigation, 4 wells, 1 Detroit diesel pump. Property is fully fenced and gated. 4510 multiple variety Avocado Trees. 329 Mango Trees. Permitted uses [...]