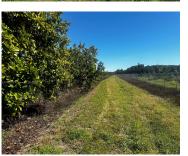

## 228XX 202 AVE, HOMESTEAD, FL, 33170

https://igorpresman.com

228XX 202 AVE, Homestead, FL, 33170

- Commercial Land
- Active

×

30 Acre professionally planted and maintained avocado grove. Located at 202XX SW 228 St. (Folios: 30-6815-000-0160 AND 0170) Prime Redland, excellent location, access to major transportation arteries. Property includes on site sprinkler irrigation, 4 wells, 1 Detroit diesel pump. Property is fully fenced and gated. 4510 multiple variety Avocado Trees. 329 Mango Trees. Permitted uses [...]