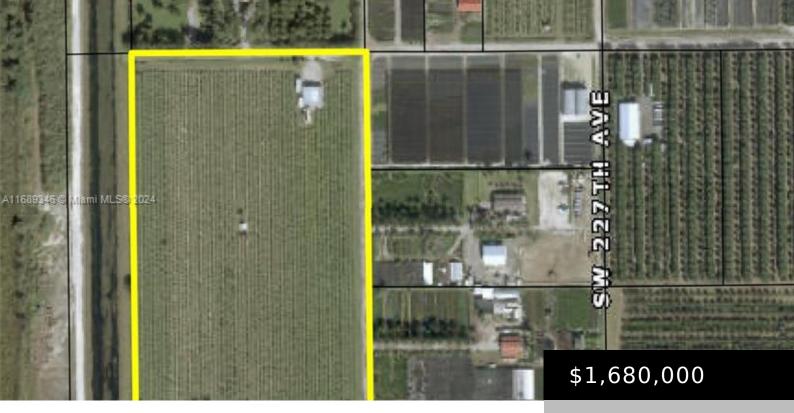

## 228XX 312 ST, HOMESTEAD, FL, 33030

https://igorpresman.com

Discover a fantastic agricultural opportunity with this 15.21-acre nursery, featuring approximately 8,000 thriving guava trees. This fully fenced property is conveniently located next to a canal, The nursery is equipped with an efficient on-site sprinkler irrigation system, making it easy to maintain the health of the guava trees. A packing house on the property offers [...]