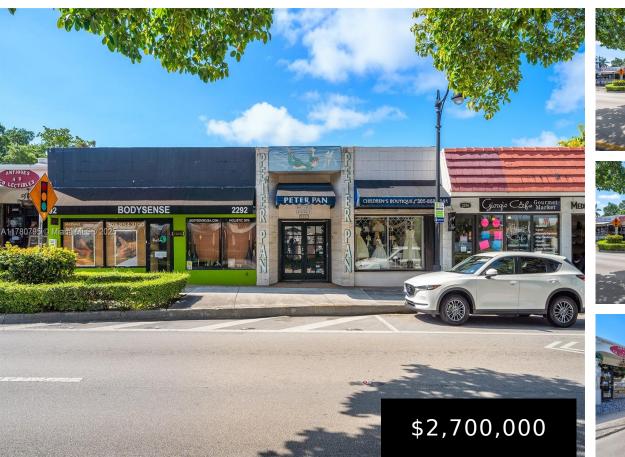

## 2292 22ND ST, MIAMI, FL, 33145

https://igorpresman.com

Located on the iconic Coral Way corridor, this standout property offers two units totaling 6,000 square feet — featuring 4,500 square feet of prime ground-level space plus an additional 1,500 square foot mezzanine. Perfectly positioned between Downtown Miami, Brickell, and Coral Gables, the building sits at the heart of one of the city's fastest-growing areas, [...]