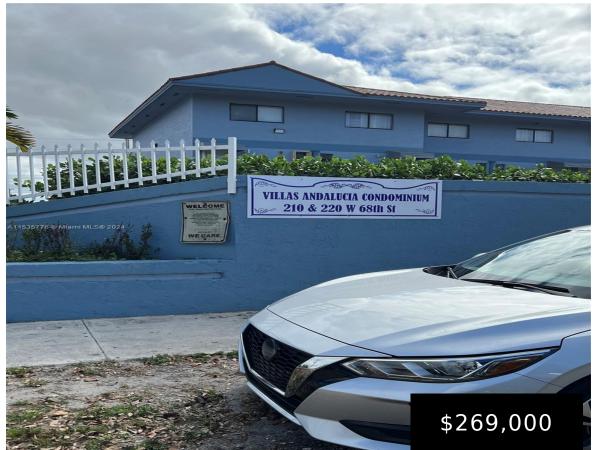

## 230 68TH ST, HIALEAH, FL, 33014

https://igorpresman.com

Incredible Condo in desirable area in Hialeah. This Townhome 2/1/1 offers two floor, ample spaces and great spacious in living areas for all family. The property also has Accordion shutters, tiled through out the floor, wooden stairs, has Washer/Dryer inside unit, large Bedrooms, and two assigned parking spaces. The community has new roof and has [...]

## **Building Details**

**Cooling features:** Electric

**Building Name:** Villas Andalucia Condomin

Parking: 2 Or More Spaces, No Rv/Boats, No Trucks/Trailers

**NewConstructionYN:** No

**Heating:** Electric