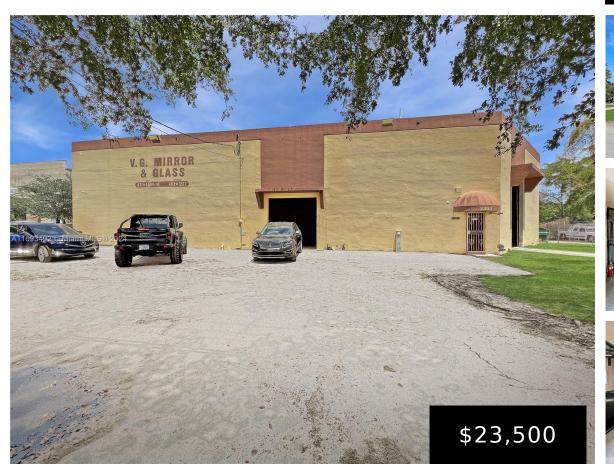

## 2300 34TH AVE, MIAMI, FL, 33142

https://igorpresman.com

Freestanding industrial building on a 16,890 SF corner lot within the Palmer Lake Metropolitan Urban Center, a rapidly developing area in Miami-Dade County offering flexible zoning. The property offers +/-1,000 SF of office space, 22' ceiling height, 3-phase power, one dock and 2 street-level loading doors, fenced yard. Traditional use is industrial, however newer zoning [...]