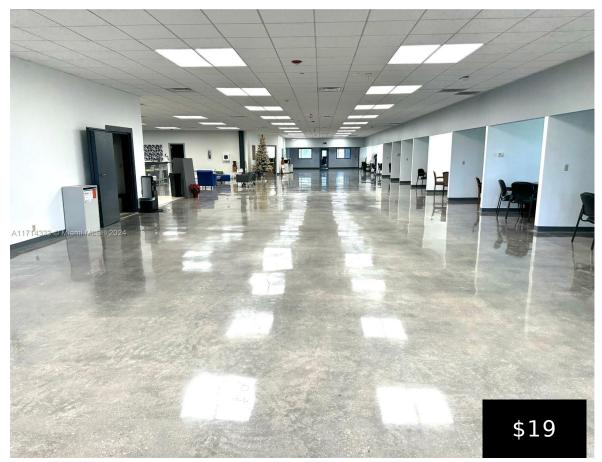

## 2300 89TH PL, DORAL, FL, 33172

https://igorpresman.com

LOWEST Lease rate in Doral! \$19 PSF (Modified Gross)Prime Sublease Available in the heart of Doral, lowest lease rate in the area. Class A building, 12,000 SF, gated parking, security access control. Mostly open plan with 17 open layout cubicles and 11 private offices/conference room. State of the art kitchen and bar, outdoor terrace, two [...]