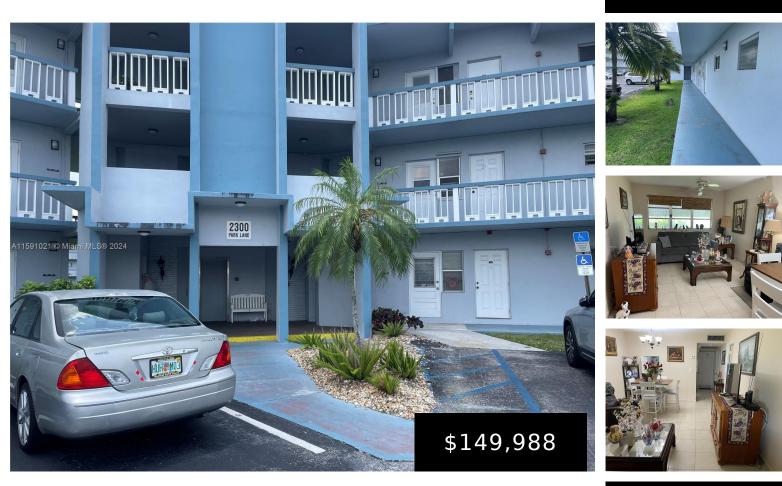

## 2300 PARK LN, HOLLYWOOD, FL, 33021

https://igorpresman.com

#### 2300 Park Ln, Hollywood, FL, 33021

LOVELY, VERY SPACIOUS 1 BEDROOM 1 BATH ON THE FIRST FLOOR. BIG EAT-IN KITCHEN. LARHE MASTER BEDROOM, PLENTY OF CLOSET'S SPACES. SCREENED IN BALCONY WITH SHUTTERS. COMPLEX HAVE A POOL. CLUB HOUSE. GYM. AND A WALKING PATH BESIDE THE LAKE. CONVENIENTLY LOCATED TO SHOPPING. DINING. T.Y PARK. MAJOR ROADS AND A SHORT DISTANCE DRIVE TO [...]

- 1 bed
  - 1 bath
  - Residential
  - Condominium
- Active
- 703 sq ft

×