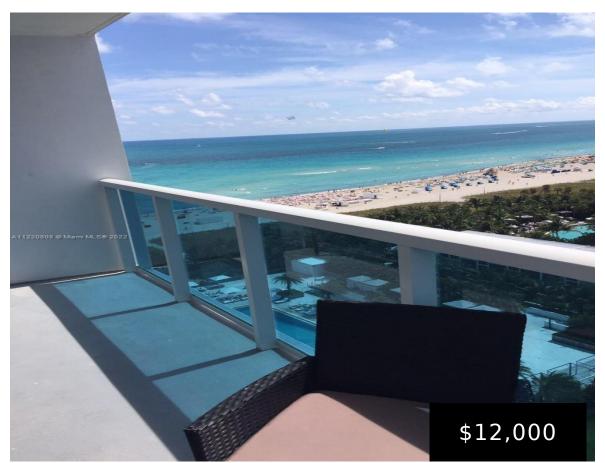

## 2301 COLLINS AVE, MIAMI BEACH, FL, 33139

EXQUISITE APARTMENT .1 MASTER BEDROOM 1 DEN USED AS 2ND BEDROOM 2 FULL BALTH UNIT FACING W HOTEL WITH OCEAN VIEW .15 FLOOR WITH BEAUTIFUL OCEAN VIEW .KING SIZE BED IN MASTER BEDROOM IN SUITE .2ND BEDROOM WITH 2 TWIN SIZE BED. LAUNDRY FACILITY IN ALL FLOORS. ACCESS TO ALL AMENITIES .3 RESTAURANTS ONSITE. VALET [...]

- 2 beds
- 2 baths
- Residential Lease
- Apartment
- Active
- 960 sq ft