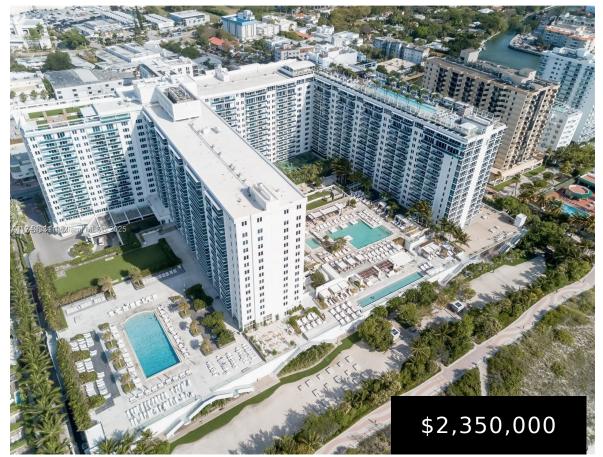

2301 Collins Ave, Miami Beach, FL, 33139

The Roney is quintessential Miami Beach! An early risers dream, this rarely available Penthouse unit boasts breathtaking views of the crystal blue Florida waters and the stunning Sunrise. Enjoy the high ceilings offered only in the penthouse units that allow for tons of natural light to beam in. Open living areas with an ideal floor [...]