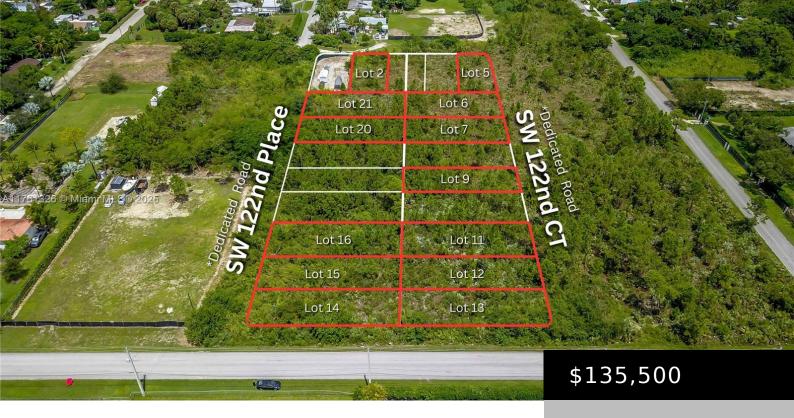

## 23015 122ND CT, MIAMI, FL, 33170

https://igorpresman.com

LOT 6! An incredible opportunity awaits in the desirable Silver Palm area! This vacant land is being sold as a total of 13 lots, offering you the flexibility to purchase one, three, five, or all of them. Perfect for building a single-family home, this is your chance to create a custom residence or invest in [...] Land/Boat Docks