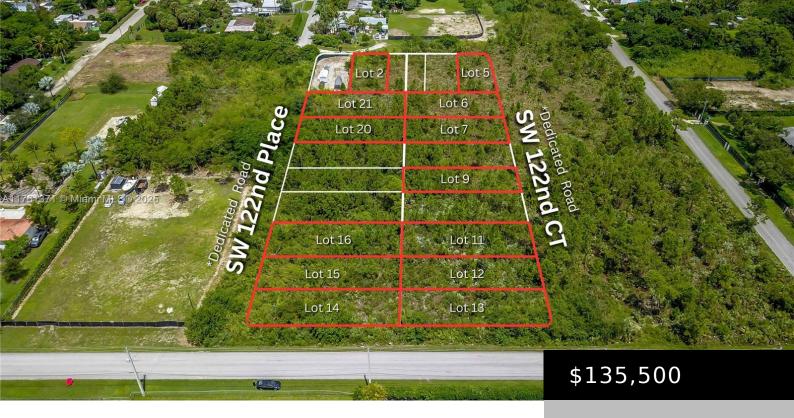

## 23080 122ND PL, MIAMI, FL, 33170

https://igorpresman.com

LOT 15! An incredible opportunity awaits in the desirable Silver Palm area! This vacant land is being sold as a total of 13 lots, offering you the flexibility to purchase one, three, five, or all of them. Perfect for building a single-family home, this is your chance to create a custom residence or invest in [...] Land/Boat Docks