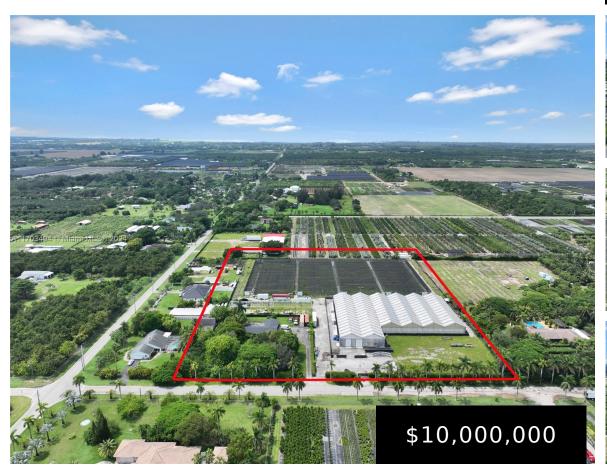

## 23100 192ND AVE, MIAMI, FL, 33170

https://igorpresman.com

This portfolio consists of two separate folios: a nursery facility and a single-family home used as an office. This 6.10-acre nursery is a full-service cannabis cultivation facility and single-family located in the fertile Redlands of Homestead, FL. With a 43,000 s/f state-of-the-art "Cravo" Greenhouse and an additional indoor covered area. This turnkey facility offers the [...]