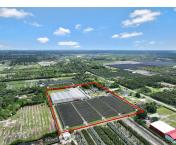

## 23100 192ND AVE, MIAMI, FL, 33170

https://igorpresman.com

This portfolio consists of two separate folios: a nursery facility and a single-family home used as an office. This 6.10-acre nursery is a full-service cannabis cultivation facility and single-family located in the fertile Redlands of Homestead, FL. With a 43,000 s/f state-of-the-art "Cravo" Greenhouse and an additional indoor covered area. This turnkey facility offers the [...]