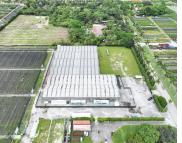

## 23100 192ND AVE, MIAMI, FL, 33170

https://igorpresman.com

This portfolio consists of two separate folios: a nursery facility and a single-family home used as an office. This 6.10-acre nursery is a full-service cannabis cultivation facility and single-family located in the fertile Redlands of Homestead, FL. With a 43,000 s/f state-of-the-art "Cravo" Greenhouse and an additional indoor covered area. This turnkey facility offers the [...]