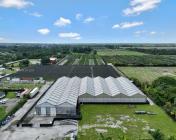

## 23100 192ND AVE, MIAMI, FL, 33170

https://igorpresman.com

This portfolio consists of two separate folios: a nursery facility and a single-family home used as an office. This 6.10-acre nursery is a full-service cannabis cultivation facility and single-family located in the fertile Redlands of Homestead, FL. With a 43,000 s/f state-of-the-art "Cravo" Greenhouse and an additional indoor covered area. This turnkey facility offers the [...]