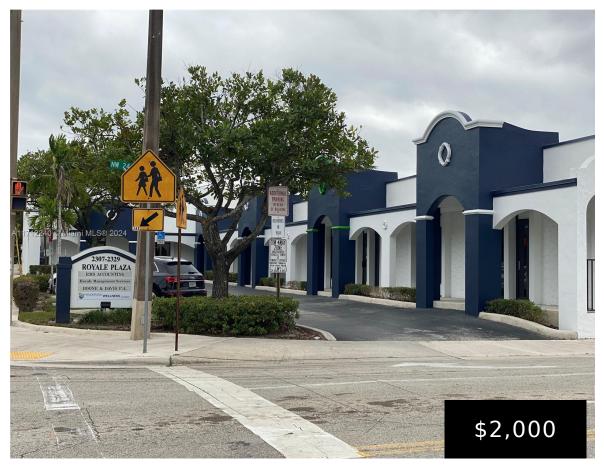

## 2315 ANDREWS AVE, WILTON MANORS, FL, 33311

https://igorpresman.com

2315 Andrews Ave, Wilton Manors, FL, 33311

Office Suite for lease, ideal commercial location and space 3 offices, kitchenette, bathroom, 24/7 access. free parking for employees and clients.

## **Building Details**

Cooling features: Central Building A/C

**Building Name:** Royal Plaza

Parking: Additional Spaces Available, Common,

Free Parking

**NewConstructionYN: No** 

**Exterior material:** Concrete Block