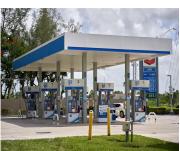

## 23150 177TH AVE, MIAMI, FL, 33170

https://igorpresman.com

Gas Station and Convenience store located in Krome ave and 232 ST . 25 851 lot in the Growing Miami Dade County Agritourism District . Free standing building next door ( corner of Krome and 232 st ) And vacant lot behind both properties also for sale . Call listing agent . Do not walk  $[\ldots]$ 