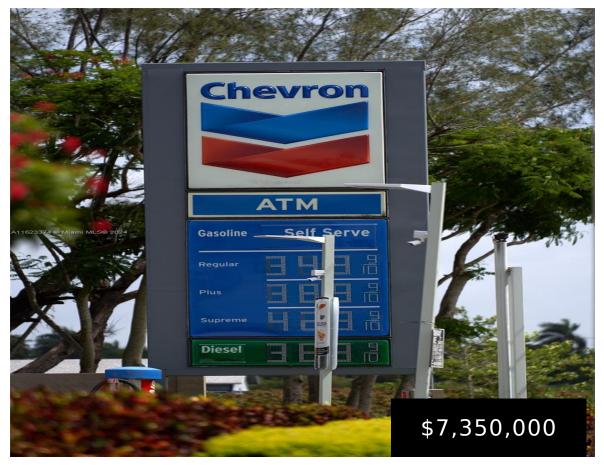

## 23150 177TH AVE, MIAMI, FL, 33170

https://igorpresman.com

Gas Station and Convenience store located in Krome ave and 232 ST . 25 851 lot in the Growing Miami Dade County Agritourism District . Free standing building next door ( corner of Krome and 232 st ) And vacant lot behind both properties also for sale . Call listing agent . Do not walk  $[\ldots]$ 