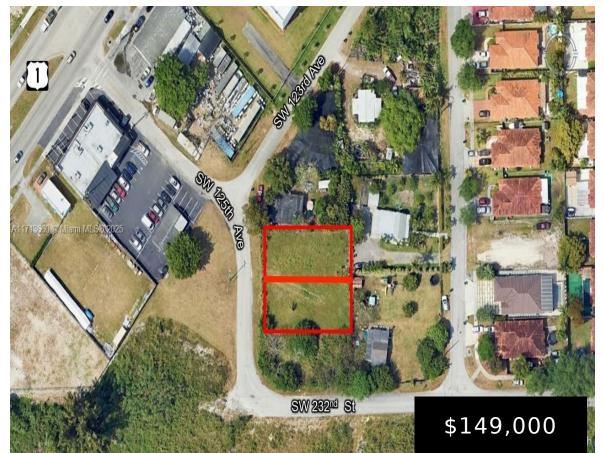

2315X 125 AV, Miami, FL, 33170

https://igorpresman.com

This 12,500 SF property is in the process of being subdivided into two (2) individual single-family lots -6,250 SF each- offering flexibility for homeowners , builders and investors. Whether you are looking to build your dream home or invest in a land, these lots provide excellent potential. Each lot is available for sale at \$149,000, [...]