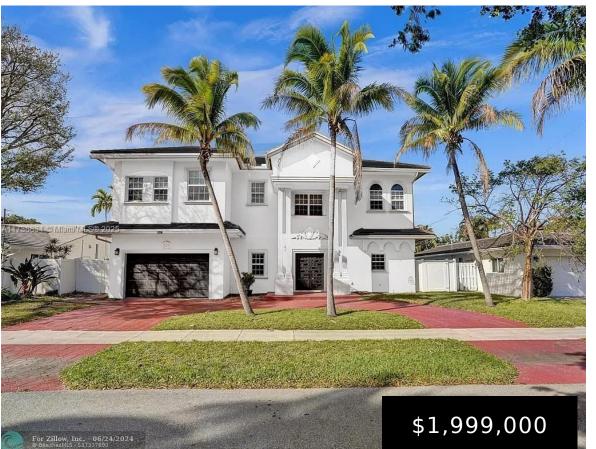

## 2319 35TH DR, FORT LAUDERDALE, FL, 33308

https://igorpresman.com

2319 35th Dr, Fort Lauderdale, FL, 33308

This remarkable Custom-Designed home features six bedrooms, five full baths, walk-in closets, a large pool, and an enormous Family Room on the second floor. A light-filled vaulted ceiling entrance leads to a wood staircase w/ an impressive chandelier. 1st level features marble throughout, three bedrooms & 3 full baths. A state-of-the-art kitchen with 42-inch wood [...]

- 6 beds
- 5 baths
- Residential
- Single Family Residence
- Active
- 4961 sq ft

×