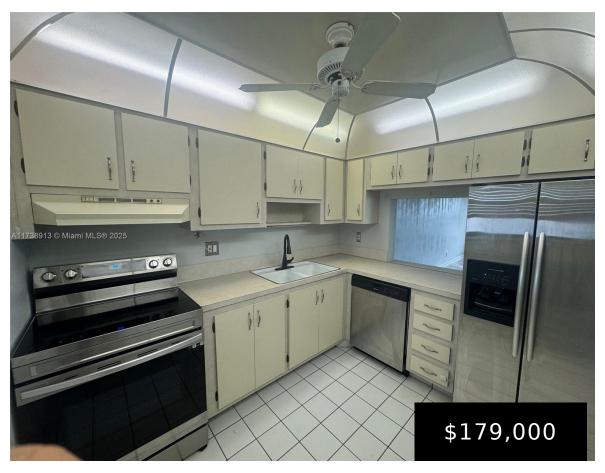

## **POMPANO BEACH, FL, 33069**

https://igorpresman.com

1 BED / 1.5 BATH CONDO LOCATED IN CYPRESS BEND , CLOSE TO SHOPPING STORES, RESTAURANTS, I-95, TURNPIKE AND 10 MINUTES DRIVE TO BEAUTIFUL BEACH IN POMPANO BEACH . BUILDING IS GOING TO A RENOVATION WITH A 34.000\$ ASSESSMENT PAID IN FULL BY OWNER

## **Amenities & Features**

**Features:** Dome Kitchen, Walk-In Closet(s)

Amenities: Dishwasher, Disposal, Electric Range, ExteriorFeatures: Exterior Cat Walk,

Refrigerator

Waterfront available: No

AttachedGarageYN: No