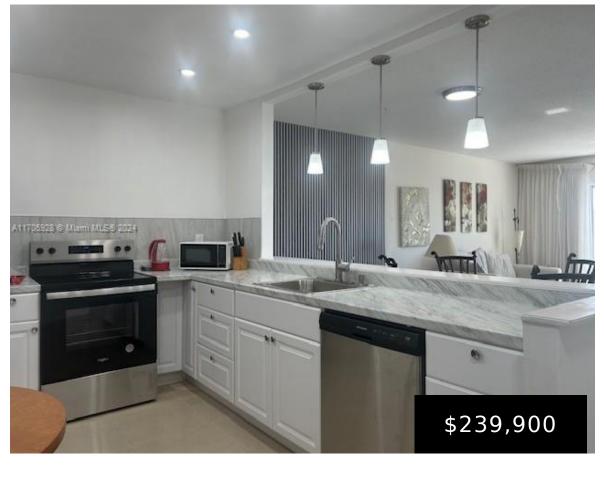

## 233 14TH AVE, HALLANDALE BEACH, FL, 33009

https://igorpresman.com

233 14th Ave, Hallandale Beach, FL, 33009

All ages building! Spacious and luminous 2 bedrooms /2 bathrooms corner unit on top floor overlooking garden and pool area! Renovated, open concept kitchen, porcelain floors throughout, large balcony. Meadowbrook offers peaceful living in a great area. Unbeatable location! Walking distance to shops, restaurants, public transportation and a short ride to beaches, Golfstream park racing [...]