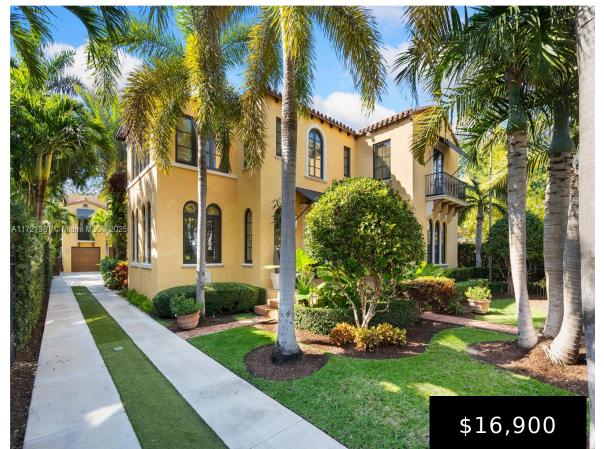

## 2330 PRAIRIE AVE, MIAMI BEACH, FL, 33140

https://igorpresman.com

2330 Prairie Ave, Miami Beach, FL, 33140

Beautifully renovated and restored 1920s architectural masterpiece within walking distance to Lincoln Road, the Convention Center, and the ocean. Approximately 4,600 square feet with 3,300 in the main house, 800 in the guest cottage, and 400 in the cabana. Giant rooms, spacious open floor plan with high ceilings, tons of windows with great light, and [...]

## **Building Details**

**ArchitecturalStyle:** First Floor Entry, Old Spanish

**Building Name: MID GOLF SUB** 

Roof: Barrel Roof

**NewConstructionYN:** No

**Exterior material:** CBS Construction

Parking: Slab/Strip