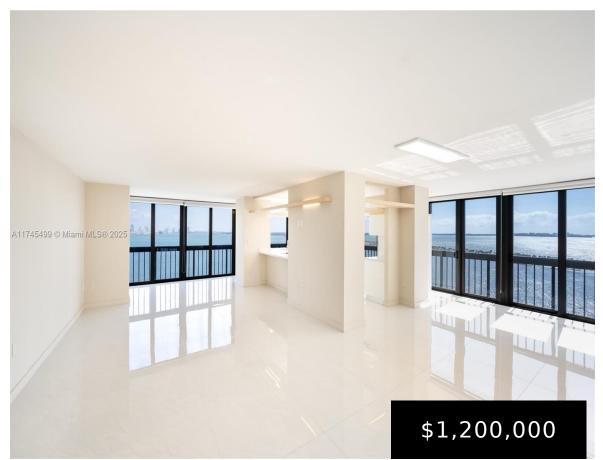

## 2333 BRICKELL AVE, MIAMI, FL, 33129

https://igorpresman.com

Breathtaking Ocean & Skyline Views from the 17th Floor This fully renovated 1,860 sqft corner unit in Brickell Bay Club offers stunning, direct views of the ocean, Key Biscayne, and the Miami skyline. Located in one of Brickell's best-maintained buildings, this 2-bedroom, 2-bathroom residence features impact windows throughout, new tile floors, and brand-new appliances for [...]