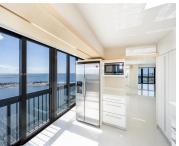

## 2333 BRICKELL AVE, MIAMI, FL, 33129

https://igorpresman.com

Breathtaking Ocean & Skyline Views from the 17th Floor This fully renovated 1,860 sqft corner unit in Brickell Bay Club offers stunning, direct views of the ocean, Key Biscayne, and the Miami skyline. Located in one of Brickell's best-maintained buildings, this 2-bedroom, 2-bathroom residence features impact windows throughout, new tile floors, and brand-new appliances for [...]

## **Amenities & Features**

Features: Elevator, Entrance Foyer, First Floor

Entry, Lobby

**Amenities:** Dishwasher, Dryer, Electric Range, Microwave, Refrigerator, Trash compactor, Washer

**ExteriorFeatures:** Barbeque, Courtyard, Tennis