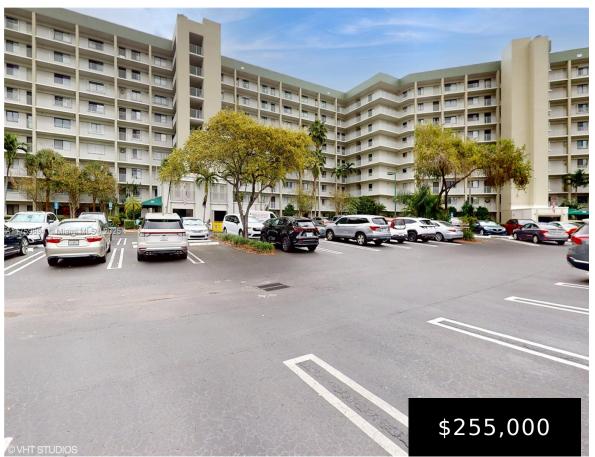

## 2334 CYPRESS BEND DR, POMPANO BEACH, FL, 33069

https://igorpresman.com

BEAUTIFUL 2BR/2BATH WITH SOME RENOVATIONS. SPLIT BEDROOMS AND BATHROOMS WITH PRIMARY OVERLOOKING AN AMAZING LAKE AND FOUNTAIN VIEW. CONDO STEPS AWAY FROM ELEVATORS AND GARBAGE SHOOT FOR CONVENIENCE. NEXT DOOR TO THE BLDG IS THE COMMUNITY CENTER WITH POOLS AND ACTIVITES. COMMUNITY OFFERS 3 POOLS, HOT TUB, TENNIS COURTS, PICKLEBALL, 2 CLUBHOUSES, GYM, WALKING PATH [...] 2334 Cypress Bend Dr, Pompano Beach, FL, 33069

- 2 beds
- 2 baths
- Residential
- Condominium
- Active

×

• 1080 sq ft

— Building Details

Cooling features: Ceiling Fan(s), Electric Building Name: CYPRESS BEND CONDO Heating: Central, Electric